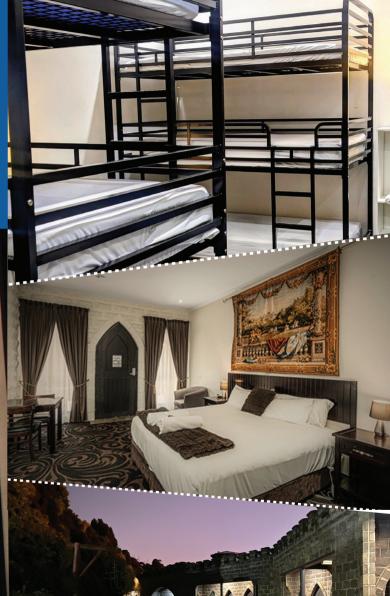

## STRESS FREE SCHOOL CAMPS

**Fully Catered!** 

Escape the everyday and have your next camp in a Medieval Castle! Whether you are spending 1 night or up to 4 nights at the castle your camp is sure to be jam-packed full of myth, magic and adventure!

- Sleeps a total of 132 students and 14 adults.
- Private Teacher rooms with ensuite bathrooms, kitchenette, tv and wifi.
- Day and evening activities available including: Medieval Theatre, Medieval Feast, Championship Joust and so much more..