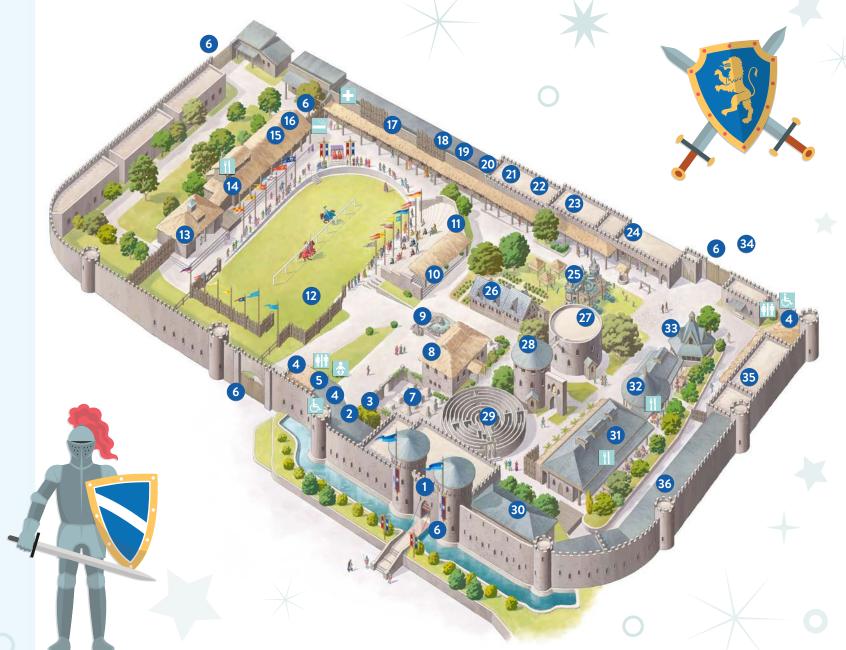

- 1. Main Entrance Ticketing and Suites Reception
- 2. Dragon's Labyrinth
- 3. Dragon egg garden
- **4.** Disabled Toilets
- **5.** Toilets/baby change
- 6. Emergency Exit

- 7. Ancient Cemetery 8. Dungeons & Torture
- Museum
- 9. Sword in the Stone
- **10.** Animal Nursery
- 11. Arena Grandstand
- 12. Tournament Arena

13. Stables **14.** Ale house **15.** Village Shop 16. Blacksmith **17.** Jester's Theatre 18. Magna Carta **19.** Archery Range

**20.** Fairies & Goblins **21.** King's Britches Gift Shop 22. Tintagel Room / Party Room 23. Tooth Fairy Lolly Shop 24. History Of Kryal 25. Bravehearts Playground **26.** Chapel & Herb Garden

- 27. Knights Tower & Throne Room 28. Wizard's Workroom, Oggle Watch Tower and Enchanted Tree 29. The Maze 30. Kryal Play Center -Coming Soon!
- **31.** The Abbey Tavern **32.** Mountain Inn Eatery **33.** Rotunda 34. Suites Carpark **35.** The Barracks (dorms) **36.** Castle Suites